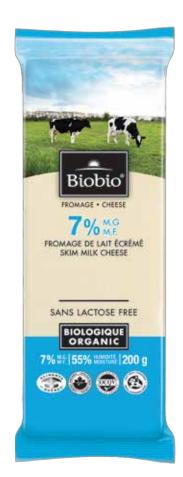

## 7% M.F. SKIM MILK CHEESE

Our 7% cheese is made with organic pasteurized partly skimmed milk lending to its light cheddar taste and milk aroma. Use 7% cheese as the ideal lower fat choice for your favourite meal and snack ideas.

LACTOSE FREE NO ANIMAL RENNET G.M.O. FREE GLUTEN FREE\*

\*AS OTHER SIMILAR CHEESES

## ORGANIC CHEESE

**7%** M.F. SKIM MILK CHEESE

**INGREDIENTS:** 

ORGANIC PARTIALLY SKIMMED MILK, SEA SALT, MICROBIAL ENZYME, BACTERIAL CULTURE.

| Nutrition Facts Per 3 cm cube (30 g) |           |          |
|--------------------------------------|-----------|----------|
| Amount                               | % Dai     | ly Value |
| Calories 60                          |           |          |
| Fat 2 g                              |           | 3 %      |
| Saturated 1.5 g<br>+ Trans 0.1 g     |           | 8 %      |
| Cholesterol 10 mg                    | ]         |          |
| Sodium 160 mg                        |           | 7 %      |
| Carbohydrate 1 g                     |           | 0 %      |
| Fibre 0 g                            |           | 0 %      |
| Sugars 0 g                           |           |          |
| Protein 9 g                          |           |          |
| Vitamin A 2 %                        | Vitamin C | 0 %      |
| Calcium 25 %                         | Iron      | 0 %      |

| CATEGORY                          | firm ripened cheese         |
|-----------------------------------|-----------------------------|
| MILK FAT                          | 7 %                         |
| MOISTURE                          | 55%                         |
| SHELF LIFE AT 4 °C                | 6 MONTHS                    |
| AGING                             | 6 MONTHS                    |
| SALES UNIT                        | 7 x 200 g   ~ 2.27 kg       |
| GROSS CASE WEIGHT                 | 1.5 kg (7 units)            |
| NET CASE WEIGHT                   | 1.4 kg (7 units)            |
| PRODUCT DIMENSIONS<br>(L X W X H) | 14.6 x 6 x 2.5 cm           |
| CASE DIMENSIONS<br>(L X W X H)    | 16 x 13 x 10.8 cm (7 units) |
| UPC (unit)                        | 8 7 3 0 1 3 0 0 0 0 5 9     |
| UPC (case)                        | 10873013000056 (7 units)    |