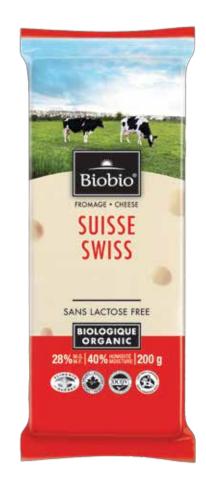

## ORGANIC CHEESE

## SWISS CHEESE

INGREDIENTS: ORGANIC MILK, SEA SALT, MICROBIAL ENZYME, BACTERIAL CULTURE.

| Amount     |                | ) g)<br>% D: | aily Value |
|------------|----------------|--------------|------------|
| Calories 1 | 10             | /6 D         | illy value |
|            | 10             |              | 40.00      |
| Fat 8 g    |                | 12 %         |            |
| Saturated  |                | 26 %         |            |
| + Trans (  |                |              |            |
| Cholester  | <b>ol</b> 30 m | g            |            |
| Sodium 1   |                | 5 %          |            |
| Carbohyd   |                | 0 %          |            |
| Fibre 0 g  |                | 0 %          |            |
| Sugars 0 g |                |              |            |
| Protein 9  | g              |              |            |
| Vitamin A  | 15 %           | Vitamin C    | 0 %        |
| Calcium    | 25 %           | Iron         | 0 %        |