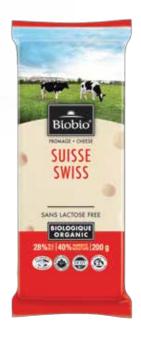

## ORGANIC CHEESE

## SWISS CHEESE

INGREDIENTS: ORGANIC MILK, SEA SALT, MICROBIAL ENZYME, BACTERIAL CULTURE.

| Amount     |                | ) g)<br>% D: | aily Value |
|------------|----------------|--------------|------------|
| Calories 1 | 10             | /6 D         | illy value |
|            | 10             |              | 40.00      |
| Fat 8 g    |                | 12 %         |            |
| Saturated  |                | 26 %         |            |
| + Trans (  |                |              |            |
| Cholester  | <b>ol</b> 30 m | g            |            |
| Sodium 1   |                | 5 %          |            |
| Carbohyd   |                | 0 %          |            |
| Fibre 0 g  |                | 0 %          |            |
| Sugars 0 g |                |              |            |
| Protein 9  | g              |              |            |
| Vitamin A  | 15 %           | Vitamin C    | 0 %        |
| Calcium    | 25 %           | Iron         | 0 %        |