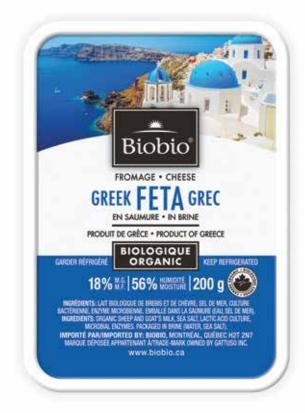

## **GREEK FETA**

## **CHEESE**

Feta is one of the oldest cheeses in the world, with a Mediterranean tradition dating back thousands of years. The feta is a white soft cheese with a salty, tasty flavor. It is great crumbled over pizza, pasta or on a variety of salads and omelets. Our feta is made with organic sheep and goat's milk. It is not only a delight but also a healthy choice.

IN BRINE
PRODUCT OF GREECE
NO ANIMAL RENNET
G.M.O. FREE
GLUTEN FREE\*

\* AS OTHER SIMILAR CHEESES

ORGANIC CHEESE

## **INGREDIENTS:**

ORGANIC SHEEP AND GOAT'S MILK, SEA SALT, LACTIC ACID CULTURE, MICROBIAL ENZYMES. PACKAGED IN BRINE (WATER, SEA SALT).

| Nutrition Facts<br>Per 3 cm cube (30 g) |               |  |
|-----------------------------------------|---------------|--|
| Amount                                  | % Daily Value |  |
| Calories 360                            |               |  |
| Fat 7 g                                 | 11 %          |  |
| Saturated 5 g<br>+ Trans 0 g            | 25 %          |  |
| Cholesterol 30 mg                       |               |  |
| Sodium 300 mg                           | 13 %          |  |
| Carbohydrate 0 g                        | 0 %           |  |
| Fibre 0 g                               | 0 %           |  |
| Sugars 0 g                              |               |  |
| Protein 5 g                             |               |  |
| Vitamin A 4 % Vita                      | min C 0 %     |  |
| Calcium 15 % Iron                       | 2 %           |  |

| CATEGORY                          | SOFT                                                              |
|-----------------------------------|-------------------------------------------------------------------|
| MILK FAT                          | 18 %                                                              |
| MOISTURE                          | 56 %                                                              |
| SHELF LIFE AT 4 °C                | 9 MONTHS                                                          |
| AGING                             | 1 MONTH                                                           |
| SALES UNIT                        | 6 x 200 g   2 x 2 kg                                              |
| GROSS CASE WEIGHT                 | 1.4 kg (6 units)                                                  |
| NET CASE WEIGHT                   | 1.2 kg (6 units)                                                  |
| PRODUCT DIMENSIONS<br>(L X W X H) | 13.7 x 9.7 x 3.6 cm (200 g)<br>27 x 15.5 x 12.5 cm (2 kg)         |
| CASE DIMENSIONS<br>(L X W X H)    | 25.4 x 10.2 x 14.4 cm (6 x 200 g)<br>31 x 27.3 x 13 cm (2 x 2 kg) |
| UPC (unit)                        | 8 73013 00000 4 (200 g)<br>8 73013 00123 0 (2 kg)                 |
| UPC (case)                        | 10873013000043 (6 x 200 g)<br>10873013001235 (2 x 2 kg)           |