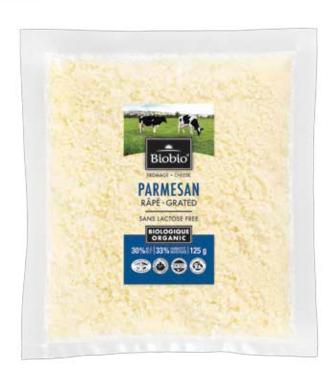

#### **GRATED**

## **PARMESAN**

### **CHEESE**

Parmesan is a very aromatic rich tasting cheese with a sharpness that never goes un-noticed in favourite recipes. It is most often appreciated when grated, in sauces, and salad dressings. It is also delicious with cocktails or at the end of a meal served with fruit and olives. Parmesan enhances the flavours of pastas, casseroles, baked or grilled or stuffed vegetables, croquettes, salads, omelettes, quiches, pizza and varied soups. Parmesan is usually difficult to substitute for example; Risotto is not "risotto" if without Parmesan.

### LACTOSE FREE G.M.O. FREE GLUTEN FREE\*

\*AS OTHER SIMILAR CHEESES

# PARMESAN

**CHEESE** 

INGREDIENTS: ORGANIC MILK, SEA SALT, LIPASE, MICROBIAL ENZYME, BACTERIAL CULTURE.

| Nutrition Facts Per 3 cm cube (30 g) |      |         |           |    |
|--------------------------------------|------|---------|-----------|----|
| Amount                               |      |         | Daily Val | ue |
| Calories 120                         | )    |         |           |    |
| Fat 8 g                              |      |         | 12 '      | %  |
| Saturated 5 g<br>+ Trans 0.2 g       |      |         | 26        | %  |
| Cholesterol 30 mg                    |      |         |           |    |
| Sodium 290 mg                        |      |         | 12 '      | %  |
| Carbohydrate 2 g                     |      |         | 1 '       | %  |
| Fibre 0 g                            |      |         | 0 '       | %  |
| Sugars 0 g                           |      |         |           |    |
| Protein 9 g                          |      |         |           |    |
| Vitamin A                            | 8 %  | Vitamir | C 0       | %  |
| Calcium 2                            | 25 % | Iron    | 0 '       | %  |